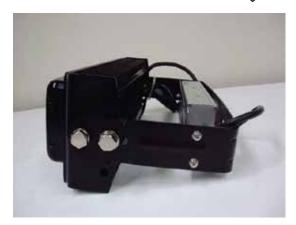

## Light Emitting Diode Technology "M<sup>2</sup>D" High output LED light & Power control system

**G**T-1100

## **SPECIFICATION**

| Input voltage     | AC90~265V                     | Luminous Flux (lm)                | 18,980 lm*            |
|-------------------|-------------------------------|-----------------------------------|-----------------------|
| Frequency         | 50Hz/60Hz                     | Color Temperature                 | 5000K                 |
| Power consumption | 150W                          | Color-Rendering Index (Ra)        | > 70                  |
| Power Factor      | 0.98/100V 0.95/230V           | Operation Environment Temperature | -20∼+40°C             |
| Power efficiency  | 94%                           | IP                                | IP65                  |
| LED efficiency    | 126 lm/W                      | Using time                        | More then 60000 hours |
| Beam angle (1/2)  | Lens (23°29°) Wide angle 107° | Weight                            | 5.0 Kg                |