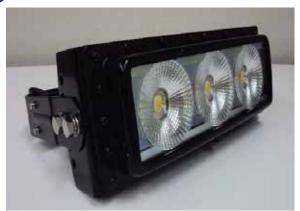

## Light Emitting Diode Technology "M<sup>2</sup>D" High output LED light & Power control system

**G**T-1100

## **SPECIFICATION**

| Input voltage     | AC90~265V                     | Luminous Flux (lm)                | 18,980 lm*            |
|-------------------|-------------------------------|-----------------------------------|-----------------------|
| Frequency         | 50Hz/60Hz                     | Color Temperature                 | 5000K                 |
| Power consumption | 150W                          | Color-Rendering Index (Ra)        | > 70                  |
| Power Factor      | 0.98/100V 0.95/230V           | Operation Environment Temperature | -20∼+40°C             |
| Power efficiency  | 94%                           | IP                                | IP65                  |
| LED efficiency    | 126 lm/W                      | Using time                        | More then 60000 hours |
| Beam angle (1/2)  | Lens (23°29°) Wide angle 107° | Weight                            | 5.0 Kg                |